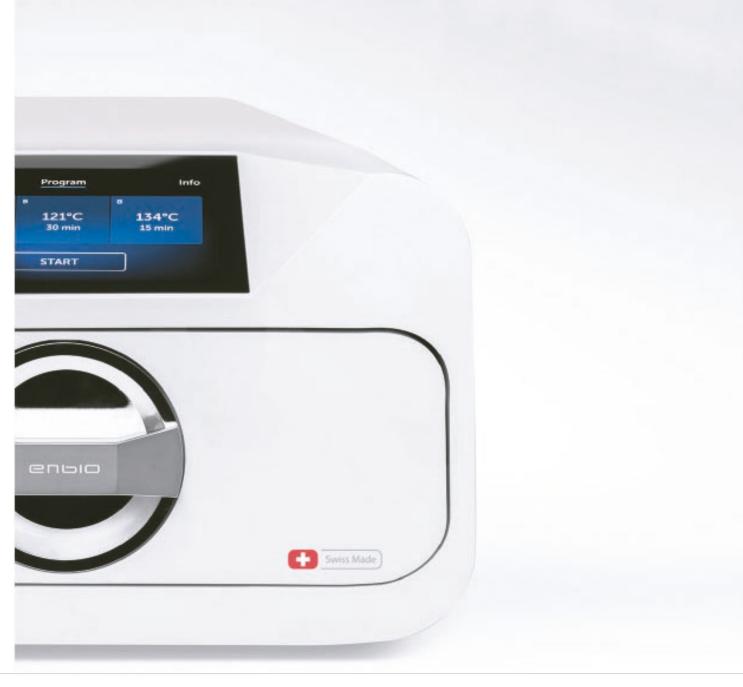

#### **INTUITIVE TOUCH INTERFACE**

No programming. No logging in. Sterilization in just two steps - switch it on, choose your mode, use it.

### **ENBIOs - PROGRAMS**

Fastest autoclave in the world for tools sterilization in medical and beauty sector.