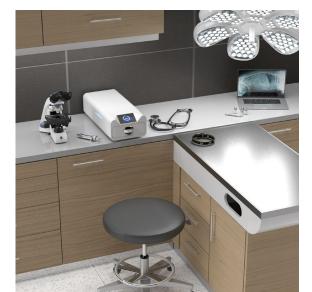

# PRODUCTION LOCATION

Production takes place at our facility in Oensingen, **Switzerland**.

B CLASS STERILIZATION TYPE (HIGHEST)

**BEAUTY** 

DENTISTRY

TATTOO

SURGERY

**PODIATRY** 

### **ENBIOs - PROGRAMS**

Fastest autoclave in the world for tools sterilization in medical and beauty sector.

### **TECHNICAL DATA ENBIOs**

| Class                        | В                      |                                        |                  |  |
|------------------------------|------------------------|----------------------------------------|------------------|--|
| Power supply                 | 220-230V AC / 50/60Hz  | Mass                                   |                  |  |
| Installed power              | 3250 W                 | Level of security                      | IP20             |  |
| Max. power consumption       | 15A                    | Data archiving                         | USB Memory stick |  |
| Working pressure             | 2,1 Bar                | Water supply*                          | external         |  |
| Max. pressure                | 2,3 Bar                | *demineralized or distilled water only |                  |  |
| Max. process tempreature     | 137°C                  | 56 cm                                  | 25 cm            |  |
| Process chamber volume       | 2,7                    |                                        |                  |  |
| Programs                     | 134°C FAST 134°C 121°C |                                        |                  |  |
| Max. packages amount (circa) | 8                      |                                        |                  |  |
| Max. weight of the load      | 0,5 kg                 |                                        |                  |  |