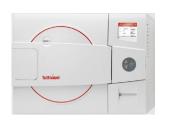

### **ENBIO COMPETITORS**

| Product Name         | LINA                 | ELARA              | VACUKLAV 18+    | ENBIO s         | ENBIO PRO       |
|----------------------|----------------------|--------------------|-----------------|-----------------|-----------------|
| Manufacturer         | W&H                  | Tuttnauer          | Melag           | Enbio           | Enbio           |
| Average process time | 50 min               | 55 min             | 60 min          | 15 min          | 19 min          |
| Dimensions           | 45 x 43.5 x 60<br>cm | 53 x 44 x 63<br>cm | 48 x 42 x 70 cm | 56 x 25 x 16 cm | 56 x 27 x 20 cm |
| Price                | 3650,00 €            | 3680,00 €          | 3200,00 €       | 1190,00 €       | 1460,00 €       |