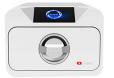

### **ENBIO PRO - PROGRAMS**

Fastest autoclave in the world for tools sterilization in medical and beauty sector.

\*The **PRION** program is dedicated as one of the stages of decontamination of objects which are suspected to have had or may have had contact with pathologically altered prion proteins (e.g. Creutzfeldt-Jakob disease, BSE, etc.).

### TECHNICAL DATA ENBIO PRO

| Class                        | В                              |                                         |                  |
|------------------------------|--------------------------------|-----------------------------------------|------------------|
| Power supply                 | 230V/50Hz                      | Mass                                    | 20 kg            |
| Installed power              | 3250 W                         | Level of security                       | IP20             |
| Max. power consumption       | 15A                            | Data archiving                          | USB Memory stick |
| Working pressure             | 2,1 Bar                        | Water supply*                           | external         |
| Max. pressure                | 2,3 Bar                        | * demineralized or distilled water only |                  |
| Max. process tempreature     | 138°C                          | 56 cm                                   | 27 cm Eo ON      |
| Process chamber volume       | 5,3                            |                                         |                  |
| Programs                     | 134°FAST   134°   121°   PRION |                                         |                  |
| Max. packages amount (circa) | 16                             |                                         |                  |
| Max. weight of the load      | 0,8 kg                         |                                         |                  |