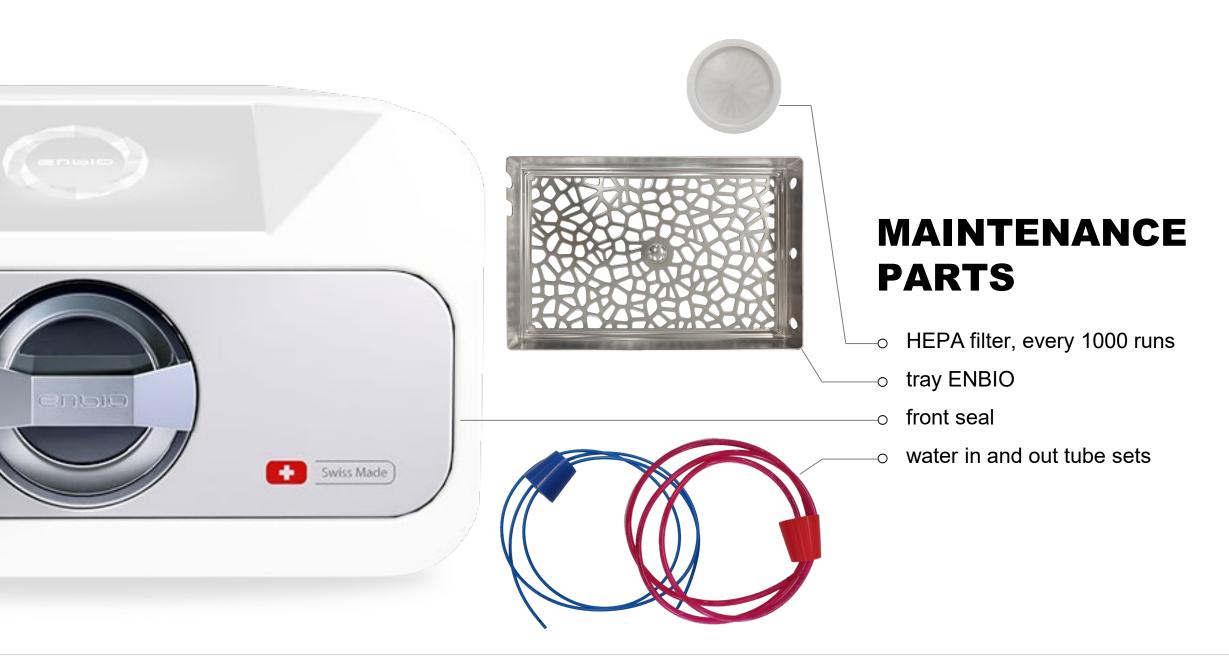

### **SERVICE ENBIO**

# AFTER WARRANTY

The warranty comes together with the ordered device.

# REPLACEMENT DEVICE

In case of service needs, we will provide a replacement device in the meantime.

# TECHNICAL SUPPORT

Our repair warranty keeps your business operating.

# SERVICE CHECK-UP

Quick repair.

Warranty in the **door-to-door** system (we send a replacement device).

24/7 service

Enbio, as a medical device class IIb, meets all requirements related to the 93/42/EEC "Medical devices" directive. Enbio, as a B class autoclave, meets all requirements of the ISO EN13060 "Small steam sterilisers" standard.