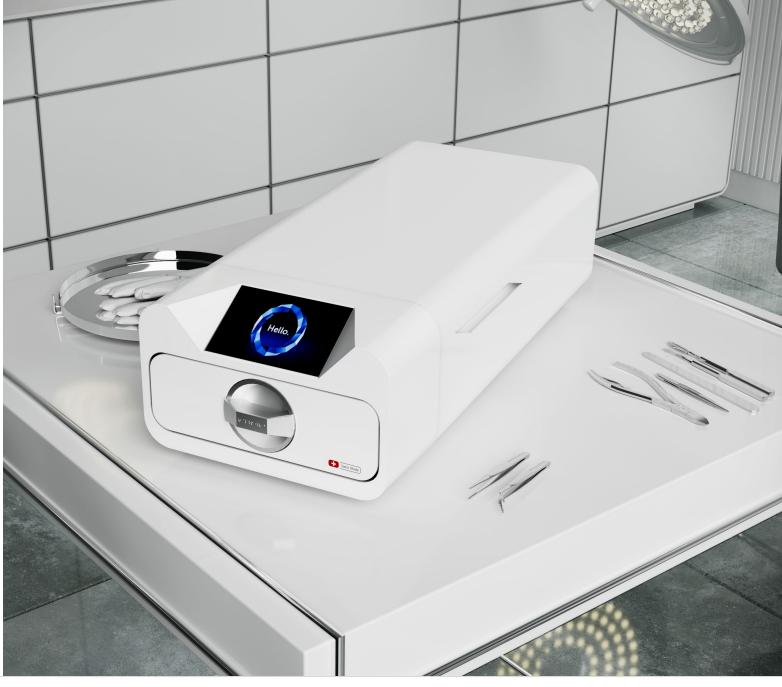

## PERFECT DESIGN

We create revolutionary solutions with attention to modern design.

### **SPACIOUS**

It will fit any interior thanks to its compact size (56x25x16cm). At the same time, it has the space for all the standard tools, in their packaging or without it.

# **QUIET**

It produces less noise than common coffee machines. You can work comfortably.

### THE FASTEST

Why would you waste an hour on something you can do in **7 minutes? Enbio Class B** is the fastest sterilizer on the market. It is also gloriously intuitive and easy to use.