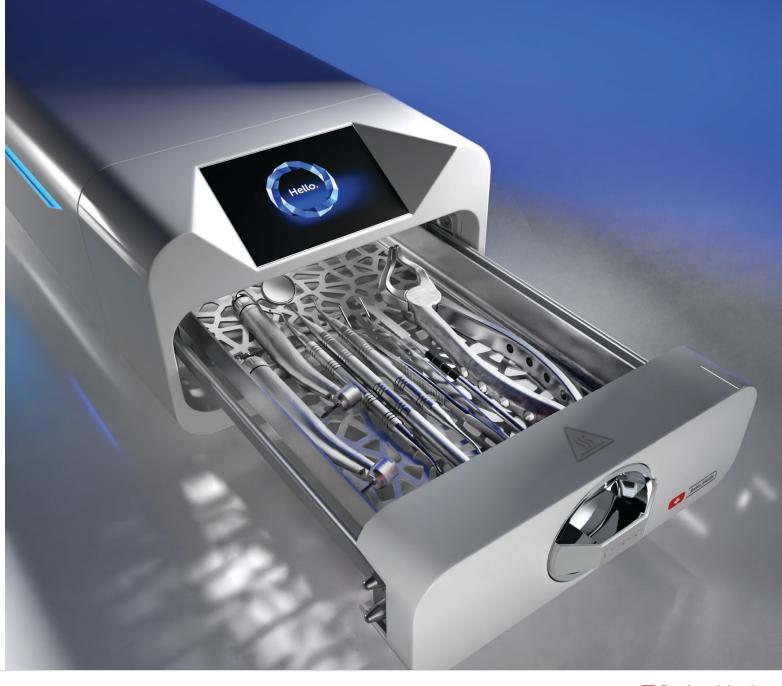

### **SPACIOUS**

It will fit any interior thanks to its compact size (56x25x16cm). At the same time, it has the space for all the standard tools, in their packaging or without it.

### THE FASTEST

Why would you waste an hour on something you can do in **7 minutes? Enbio Class B** is the fastest sterilizer on the market. It is also gloriously intuitive and easy to use.

#### **INTUITIVE TOUCH INTERFACE**

No programming. No logging in. Sterilization in just two steps - switch it on, choose your mode, use it.