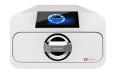

### **ENBIOs - PROGRAMS**

Fastest autoclave in the world for tools sterilization in medical and beauty sector.

### **TECHNICAL DATA ENBIOs**

| Class                        | В                      |                                        |                  |  |
|------------------------------|------------------------|----------------------------------------|------------------|--|
| Power supply                 | 220-230V AC / 50/60Hz  | Mass                                   |                  |  |
| Installed power              | 3250 W                 | Level of security                      | IP20             |  |
| Max. power consumption       | 15A                    | Data archiving                         | USB Memory stick |  |
| Working pressure             | 2,1 Bar                | Water supply*                          | external         |  |
| Max. pressure                | 2,3 Bar                | *demineralized or distilled water only |                  |  |
| Max. process tempreature     | 137°C                  | 56 cm                                  | 25 cm            |  |
| Process chamber volume       | 2,7                    |                                        |                  |  |
| Programs                     | 134°C FAST 134°C 121°C |                                        |                  |  |
| Max. packages amount (circa) | 8                      |                                        |                  |  |
| Max. weight of the load      | 0,5 kg                 |                                        |                  |  |