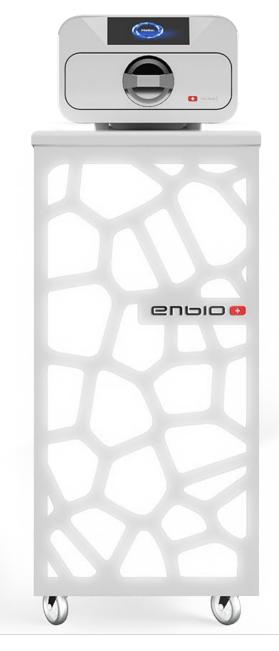

### **ENBIO TABLE**

#### **Dimensions**

Height – 700 mm

Width -300 mm

Length – 600 mm

### **Power supply**

220-240V AC~ / 50/60 Hz

Net price: 210,00 EUR