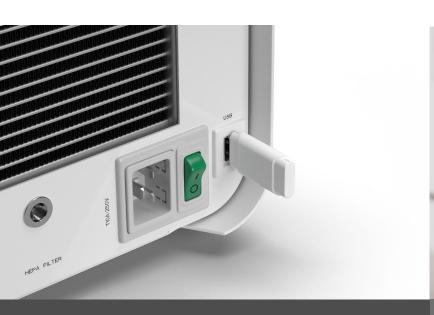

#### **DOCUMENTATION**

No more saving and printing. Your reports are automatically saved on the inserted USB Memory stick.