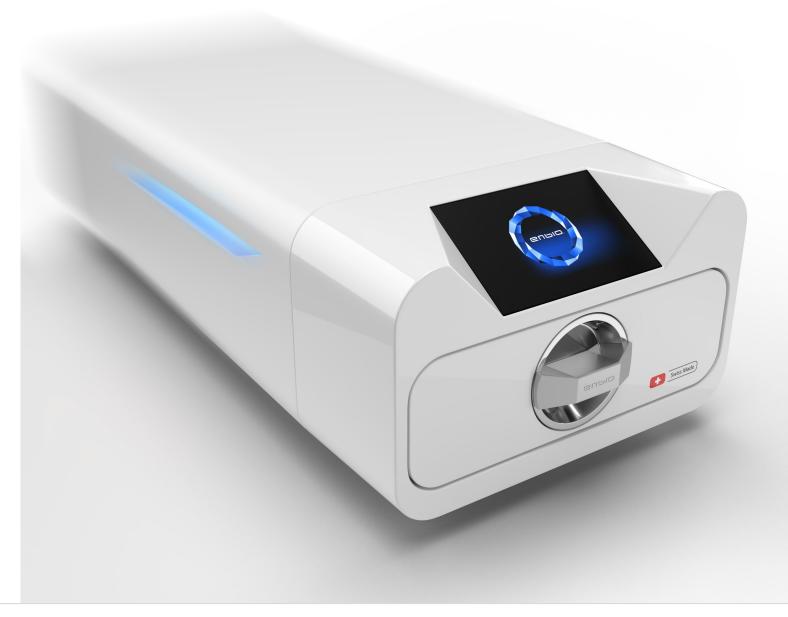

## PERFECT DESIGN

We create revolutionary solutions with attention to modern design.

### **SPACIOUS**

It will fit any interior thanks to its compact size (56x25x16cm). At the same time, it has the space for all the standard tools, in their packaging or without it.