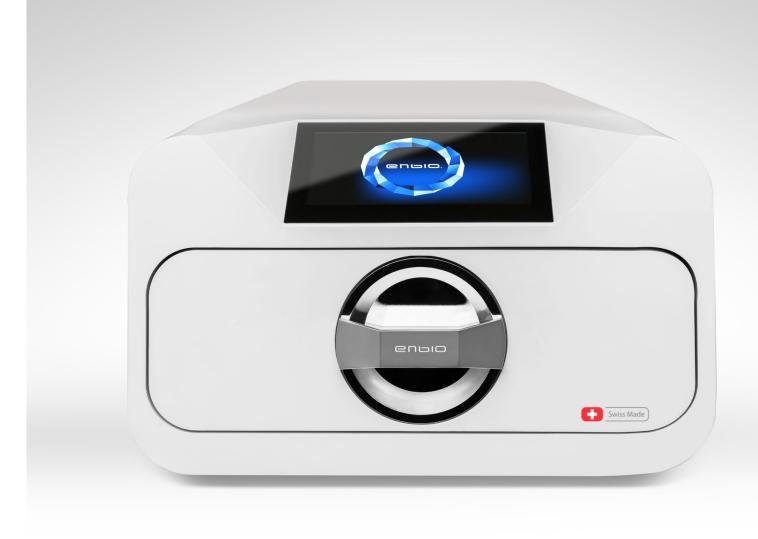

#### **INTUITIVE TOUCH INTERFACE**

No programming. No logging in. Sterilization in just two steps - switch it on, choose your mode, use it.

### **ENBIOs - PROGRAMS**

Fastest autoclave in the world for tools sterilization in medical and beauty sector.