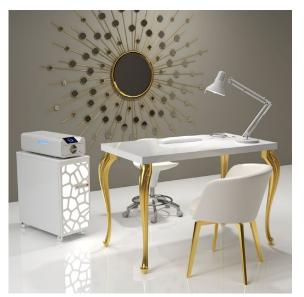

## PERFECT DESIGN

We create revolutionary solutions with attention to modern design.

### **SPACIOUS**

It will fit any interior thanks to its compact size (56x25x16cm). At the same time, it has the space for all the standard tools, in their packaging or without it.

# **QUIET**

It produces less noise than common coffee machines. You can work comfortably.

### THE FASTEST

Why would you waste an hour on something you can do in **7 minutes? Enbio Class B** is the fastest sterilizer on the market. It is also gloriously intuitive and easy to use.