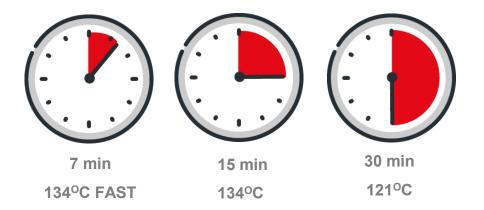

### THE FASTEST

Why would you waste an hour on something you can do in **7 minutes? Enbio Class B** is the fastest sterilizer on the market. It is also gloriously intuitive and easy to use.

### **ENBIOs - PROGRAMS**

Fastest autoclave in the world for tools sterilization in medical and beauty sector.

### **TECHNICAL DATA ENBIOs**

| Class                        | В                      |                                        |                  |  |
|------------------------------|------------------------|----------------------------------------|------------------|--|
| Power supply                 | 220-230V AC / 50/60Hz  | Mass                                   |                  |  |
| Installed power              | 3250 W                 | Level of security                      | IP20             |  |
| Max. power consumption       | 15A                    | Data archiving                         | USB Memory stick |  |
| Working pressure             | 2,1 Bar                | Water supply*                          | external         |  |
| Max. pressure                | 2,3 Bar                | *demineralized or distilled water only |                  |  |
| Max. process tempreature     | 137°C                  | 56 cm                                  | 25 cm            |  |
| Process chamber volume       | 2,7                    |                                        |                  |  |
| Programs                     | 134°C FAST 134°C 121°C |                                        |                  |  |
| Max. packages amount (circa) | 8                      |                                        |                  |  |
| Max. weight of the load      | 0,5 kg                 |                                        |                  |  |