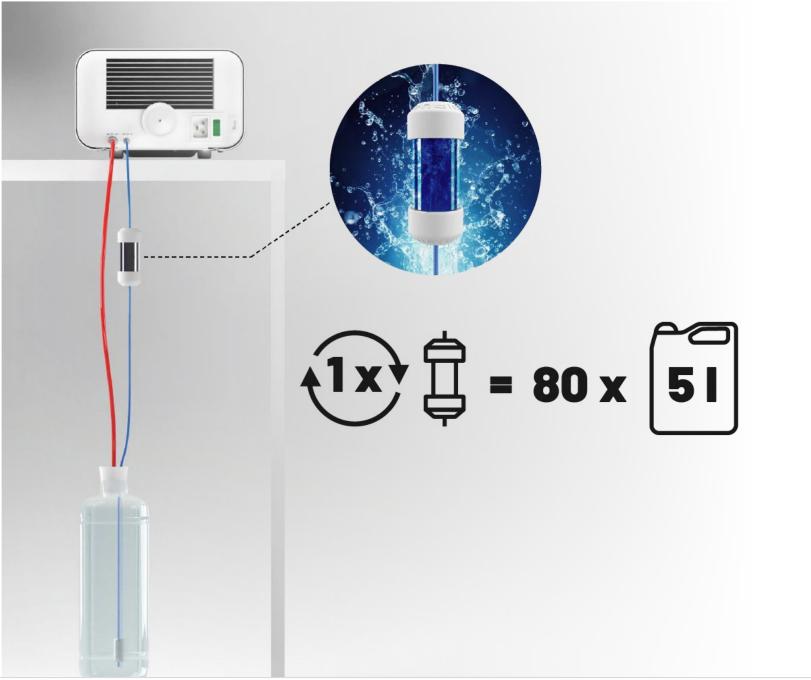

### **MAGIC FILTER**

Enbio Magic Filter is a filter that allows you to recycle the water used by the sterilizer. The ion exchange resin contained in the Enbio Magic Filter allows the treatment of waste water to the level of deionized water.

Net price: 20,00 EUR