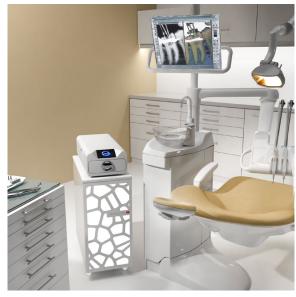

### **ENBIO PRO - PROGRAMS**

Fastest autoclave in the world for tools sterilization in medical and beauty sector.

\*The **PRION** program is dedicated as one of the stages of decontamination of objects which are suspected to have had or may have had contact with pathologically altered prion proteins (e.g. Creutzfeldt-Jakob disease, BSE, etc.).

### TECHNICAL DATA ENBIO PRO

| Class                        | В                              |                                         |                  |
|------------------------------|--------------------------------|-----------------------------------------|------------------|
| Power supply                 | 230V/50Hz                      | Mass                                    | 20 kg            |
| Installed power              | 3250 W                         | Level of security                       | IP20             |
| Max. power consumption       | 15A                            | Data archiving                          | USB Memory stick |
| Working pressure             | 2,1 Bar                        | Water supply*                           | external         |
| Max. pressure                | 2,3 Bar                        | * demineralized or distilled water only |                  |
| Max. process tempreature     | 138°C                          | 56 cm                                   | 27 cm Eo ON      |
| Process chamber volume       | 5,3                            |                                         |                  |
| Programs                     | 134°FAST   134°   121°   PRION |                                         |                  |
| Max. packages amount (circa) | 16                             |                                         |                  |
| Max. weight of the load      | 0,8 kg                         |                                         |                  |