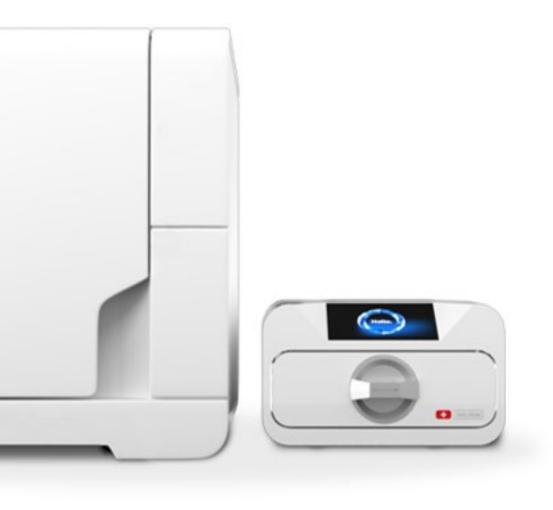

### **SPACIOUS**

It will fit any interior thanks to its compact size (56x25x16cm). At the same time, it has the space for all the standard tools, in their packaging or without it.

#### **INTUITIVE TOUCH INTERFACE**

No programming. No logging in. Sterilization in just two steps - switch it on, choose your mode, use it.