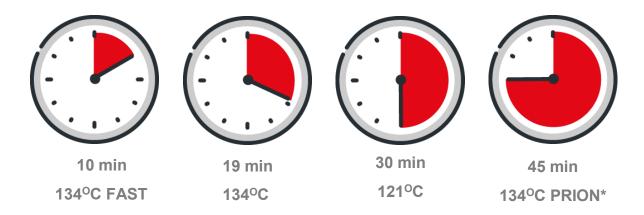

### **ENBIOs - PROGRAMS**

Fastest autoclave in the world for tools sterilization in medical and beauty sector.

### **TECHNICAL DATA ENBIOs**

| Class                        | В                      |                                        |                  |  |
|------------------------------|------------------------|----------------------------------------|------------------|--|
| Power supply                 | 220-230V AC / 50/60Hz  | Mass                                   |                  |  |
| Installed power              | 3250 W                 | Level of security                      | IP20             |  |
| Max. power consumption       | 15A                    | Data archiving                         | USB Memory stick |  |
| Working pressure             | 2,1 Bar                | Water supply*                          | external         |  |
| Max. pressure                | 2,3 Bar                | *demineralized or distilled water only |                  |  |
| Max. process tempreature     | 137°C                  | 56 cm                                  | 25 cm            |  |
| Process chamber volume       | 2,7                    |                                        |                  |  |
| Programs                     | 134°C FAST 134°C 121°C |                                        |                  |  |
| Max. packages amount (circa) | 8                      |                                        |                  |  |
| Max. weight of the load      | 0,5 kg                 |                                        |                  |  |

### **ENBIO PRO - PROGRAMS**

Fastest autoclave in the world for tools sterilization in medical and beauty sector.

\*The **PRION** program is dedicated as one of the stages of decontamination of objects which are suspected to have had or may have had contact with pathologically altered prion proteins (e.g. Creutzfeldt-Jakob disease, BSE, etc.).

### TECHNICAL DATA ENBIO PRO

| Class                        | В                              |                                         |                  |
|------------------------------|--------------------------------|-----------------------------------------|------------------|
| Power supply                 | 230V/50Hz                      | Mass                                    | 20 kg            |
| Installed power              | 3250 W                         | Level of security                       | IP20             |
| Max. power consumption       | 15A                            | Data archiving                          | USB Memory stick |
| Working pressure             | 2,1 Bar                        | Water supply*                           | external         |
| Max. pressure                | 2,3 Bar                        | * demineralized or distilled water only |                  |
| Max. process tempreature     | 138°C                          | 56 cm                                   | 27 cm Eo ON      |
| Process chamber volume       | 5,3                            |                                         |                  |
| Programs                     | 134°FAST   134°   121°   PRION |                                         |                  |
| Max. packages amount (circa) | 16                             |                                         |                  |
| Max. weight of the load      | 0,8 kg                         |                                         |                  |